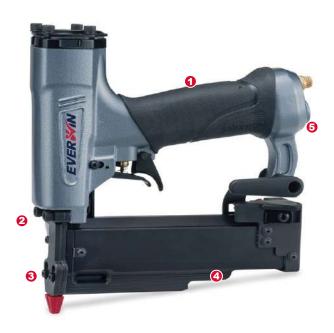

## **TOOL FEATURES**

- 1. Ergonomic handle on gravity casted frame provides user comfort and durability.
- 2. Easy access bolts & wrench for jam clearing and depth adjustment.
- 3. No-mar pad and narrow minimizes downtime nose allows precise pin placement and clean finish on tight corners.
- 4. Auto pin length adjust easy side loading system minimizes downtime.
- 5. 360° multi-directional rear exhaust.
- · Tight tolerance on all metal construction.
- · Pin indicator as reminder for reload.
- · Double safety trigger available.
- · Optional contact trip.