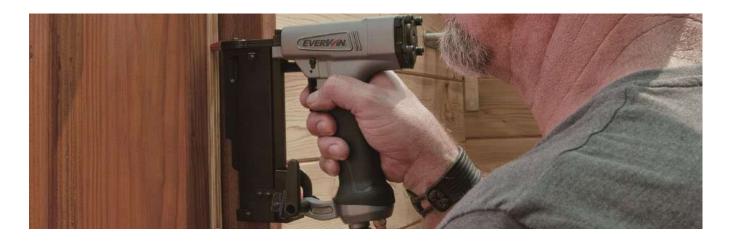

| TOOL SPECS         |                                                       |
|--------------------|-------------------------------------------------------|
| Weight             | 0.8 kgs (1.8 lbs)                                     |
| Height             | 176mm (6.9")                                          |
| Width              | 35mm (1.4")                                           |
| Length             | 196mm (7.7")                                          |
| Operating Pressure | 5~7.6 bar (70~110 psi)                                |
| Driving Power      | 95 In-lbs @100 psi                                    |
| Applications       | Cabinets, Mirrors, Picture Frames,<br>Finish and Trim |